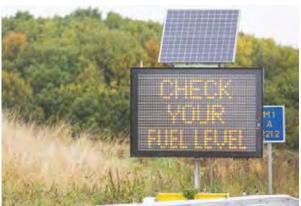

0 0

0 0 0

0 0 0

0 0 0

0 0 0

0 0 0

Hire mobile colour VMS-C for use on all roads – particularly where speeds are greater than 60mph. Versatile, easy to set up and operate and with a fully autonomous solar charging system, the VMS-C will operate continually under recommended operating conditions.

# KEY FEATURES:

- Full graphics and pictograms
- Non-glare, UV resistant polycarbonate screen
- Speed radar device
- Security features GPS tracking, padlock covers

- Highest quality LEDs
- Solar powered / environmentally friendly
- Programming options laptop on site, modem, SMS, internet or App
- Windows-based software