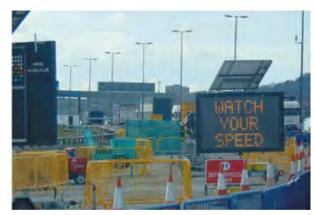

0 0

0 0 0

0 0 0

0 0 0

0 0 0

0 0 0

Hire mobile colour VMS-C for use on all roads – particularly where speeds are greater than 60mph. Versatile, easy to set up and operate and with a fully autonomous solar charging system, the VMS-C will operate continually under recommended operating conditions.

# KEY FEATURES:

- Full graphics and pictograms
- Non-glare, UV resistant polycarbonate screen
- Speed radar device
- Security features GPS tracking, padlock covers

- Highest quality LEDs
- Solar powered / environmentally friendly
- Programming options laptop on site, modem, SMS, internet or App
- Windows-based software